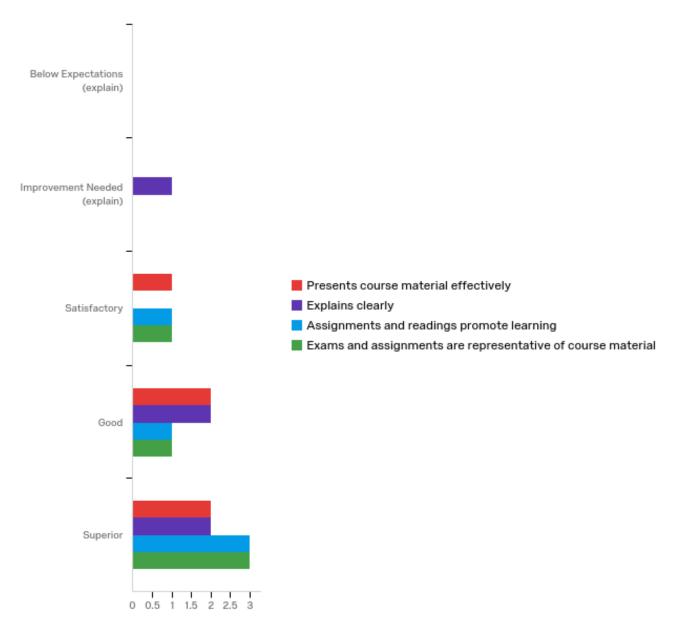

## 2 - Preparation & Presentation of Subject Matter

| # | Question                                        | Below<br>Expectations<br>(explain) |   | Improvement<br>Needed<br>(explain) |   | Satisfactory |   | Good   |   | Superior |   | Total |
|---|-------------------------------------------------|------------------------------------|---|------------------------------------|---|--------------|---|--------|---|----------|---|-------|
| 1 | Presents course<br>material<br>effectively      | 0.00%                              | 0 | 0.00%                              | 0 | 20.00%       | 1 | 40.00% | 2 | 40.00%   | 2 | 5     |
| 2 | Explains clearly                                | 0.00%                              | 0 | 20.00%                             | 1 | 0.00%        | 0 | 40.00% | 2 | 40.00%   | 2 | 5     |
| 3 | Assignments and<br>readings promote<br>learning | 0.00%                              | 0 | 0.00%                              | 0 | 20.00%       | 1 | 20.00% | 1 | 60.00%   | 3 | 5     |
| 4 | Exams and<br>assignments are                    | 0.00%                              | 0 | 0.00%                              | 0 | 20.00%       | 1 | 20.00% | 1 | 60.00%   | 3 | 5     |

representative of course material