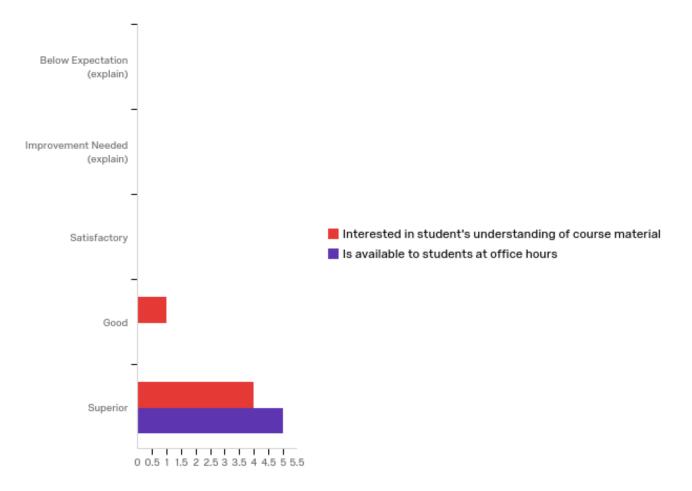

# 3 - Relationship with Students

| # | Question                                                          | Below<br>Expectation<br>(explain) |   | Improvement<br>Needed<br>(explain) |   | Satisfactory |   | Good   |   | Superior |   | Total |
|---|-------------------------------------------------------------------|-----------------------------------|---|------------------------------------|---|--------------|---|--------|---|----------|---|-------|
| 1 | Interested in<br>student's<br>understanding of<br>course material | 0.00%                             | 0 | 0.00%                              | 0 | 0.00%        | 0 | 20.00% | 1 | 80.00%   | 4 | 5     |
| 2 | Is available to students at office hours                          | 0.00%                             | 0 | 0.00%                              | 0 | 0.00%        | 0 | 0.00%  | 0 | 100.00%  | 5 | 5     |