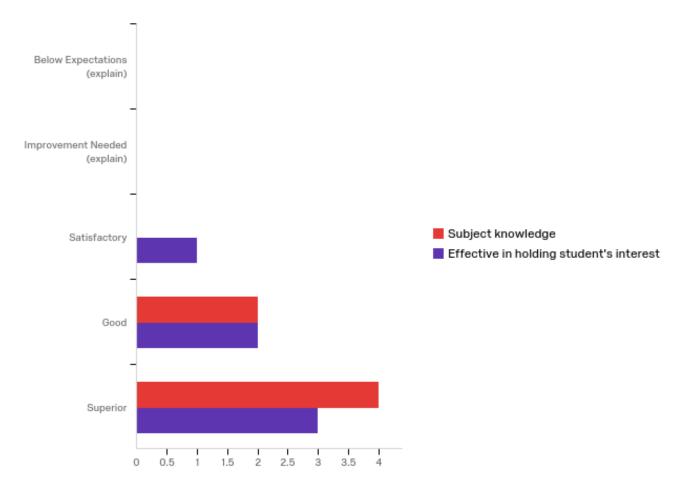

### **1** - Handling of Lecture

| # | Question                                         | Below<br>Expectations<br>(explain) |   | Improvement<br>Needed<br>(explain) |   | Satisfactory |   | Good   |   | Superior |   | Total |
|---|--------------------------------------------------|------------------------------------|---|------------------------------------|---|--------------|---|--------|---|----------|---|-------|
| 1 | Subject<br>knowledge                             | 0.00%                              | 0 | 0.00%                              | 0 | 0.00%        | 0 | 33.33% | 2 | 66.67%   | 4 | 6     |
| 2 | Effective in<br>holding<br>student's<br>interest | 0.00%                              | 0 | 0.00%                              | 0 | 16.67%       | 1 | 33.33% | 2 | 50.00%   | 3 | 6     |