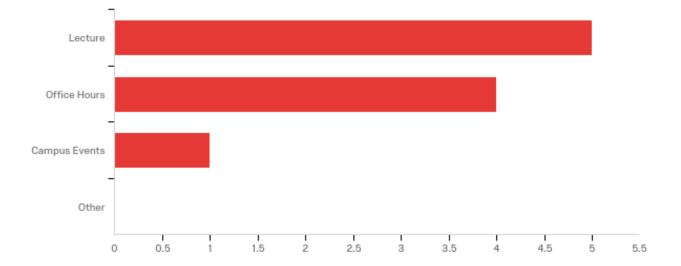

## 10 - Please indicate the type of contact with instructor (select all that apply)

| # | Answer        | %      | Count |
|---|---------------|--------|-------|
| 1 | Lecture       | 50.00% | 5     |
| 2 | Office Hours  | 40.00% | 4     |
| 3 | Campus Events | 10.00% | 1     |
| 4 | Other         | 0.00%  | 0     |
|   | Total         | 100%   | 10    |