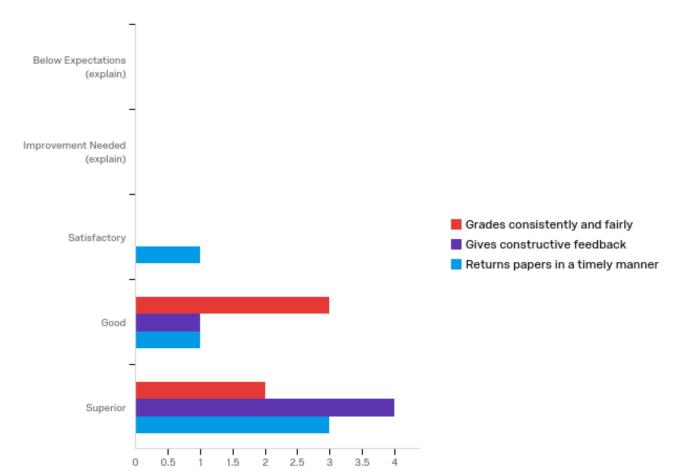

### 4 - Grading of Papers and Projects

| # | Question                                | Below<br>Expectations<br>(explain) |   | Improvement<br>Needed<br>(explain) |   | Satisfactory |   | Good   |   | Superior |   | Total |
|---|-----------------------------------------|------------------------------------|---|------------------------------------|---|--------------|---|--------|---|----------|---|-------|
| 1 | Grades<br>consistently<br>and fairly    | 0.00%                              | 0 | 0.00%                              | 0 | 0.00%        | 0 | 60.00% | 3 | 40.00%   | 2 | 5     |
| 2 | Gives<br>constructive<br>feedback       | 0.00%                              | 0 | 0.00%                              | 0 | 0.00%        | 0 | 20.00% | 1 | 80.00%   | 4 | 5     |
| 3 | Returns papers<br>in a timely<br>manner | 0.00%                              | 0 | 0.00%                              | 0 | 20.00%       | 1 | 20.00% | 1 | 60.00%   | 3 | 5     |